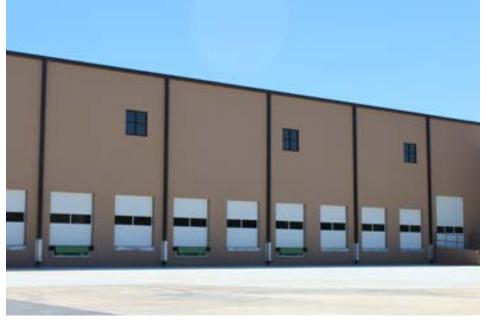

| Building Size:         | 113,757± SF<br>(Divides to 42,363± SF)                                          |
|------------------------|---------------------------------------------------------------------------------|
| Office Area:           | 2,825 SF                                                                        |
| Dimensions             | 261.5' D x 432' L                                                               |
| Site Area:             | 14.13± Acres                                                                    |
| Clear Height:          | 32' Minimum                                                                     |
| Loading Docks:         | 26 - 9' x 10' Dock High Doors<br>10 Dock Levelers 7 'x 8'; 40,000 lbs. capacity |
| Drive In Door:         | 2 - 12' x 14' Doors Available                                                   |
| Auto Parking:          | 53 Spaces                                                                       |
| Floor Slab:            | 7" Concrete Slab                                                                |
| Column Spacing:        | 54' X 40'; 60' Deep Staging Bays                                                |
| Electrical:            | 1200 Amp Panels, 277/480 V                                                      |
| Truck Court:           | 180'<br>(60' Concrete Apron,<br>120' Heavy Duty Asphalt)                        |
| Sprinkler:             | ESFR                                                                            |
| Building Construction: | Masonry and Steel                                                               |