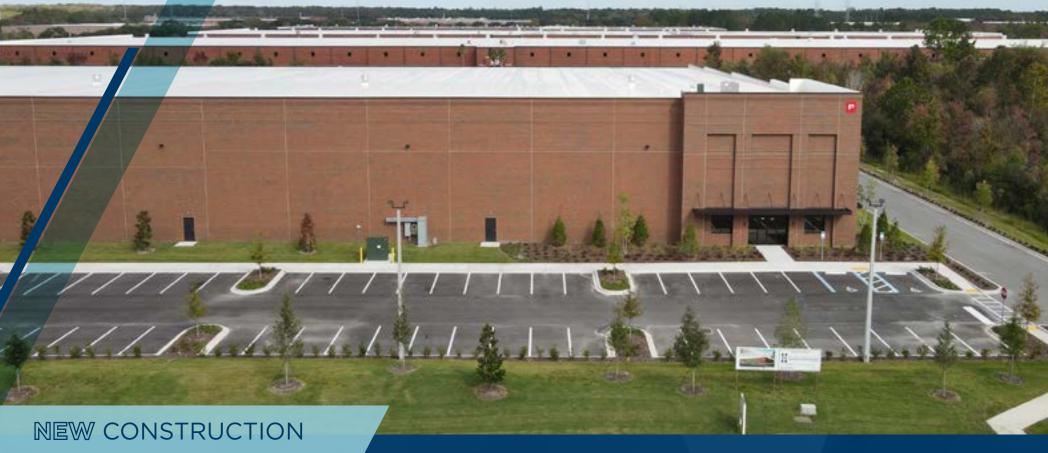

# 8215 WESTSIDE INDUSTRIAL DR

WAREHOUSE EXPANSION

±42,363 - ±113,757 SF AVAILABLE

### PROPERTY HIGHLIGHTS

Introducing **8215B WESTSIDE INDUSTRIAL DRIVE**, now under construction is an expansion warehouse located in **WESTSIDE INDUSTRIAL PARK**. At **113,757 SF±** the space is divisible to 40,000 SF. It has **TRAILER PARKING** and **MULTIPLE POINTS** of ingress and egress. 8215 Westside Industrial Dr is **IDEALLY LOCATED** within Jacksonville's westside submarket close to rail, ports, highways and the airport.