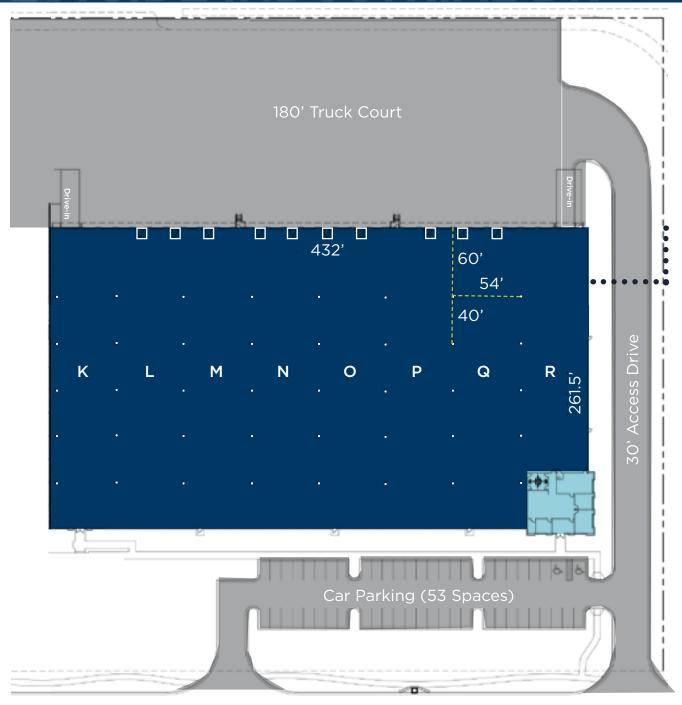

| Building Size:         | 113,757± SF<br>(Divides to 42,363± SF)                                          |
|------------------------|---------------------------------------------------------------------------------|
| Office Area:           | 2,825 SF                                                                        |
| Dimensions             | 261.5' D x 432' L                                                               |
| Site Area:             | 14.13± Acres                                                                    |
| Clear Height:          | 32' Minimum                                                                     |
| Loading Docks:         | 26 - 9' x 10' Dock High Doors<br>10 Dock Levelers 7 'x 8'; 40,000 lbs. capacity |
| Drive In Door:         | 2 - 12' x 14' Doors Available                                                   |
| Auto Parking:          | 53 Spaces                                                                       |
| Floor Slab:            | 7" Concrete Slab                                                                |
| Column Spacing:        | 54' X 40'; 60' Deep Staging Bays                                                |
| Electrical:            | 1200 Amp Panels, 277/480 V                                                      |
| Truck Court:           | 180'<br>(60' Concrete Apron,<br>120' Heavy Duty Asphalt)                        |
| Sprinkler:             | ESFR                                                                            |
| Building Construction: | Masonry and Steel                                                               |