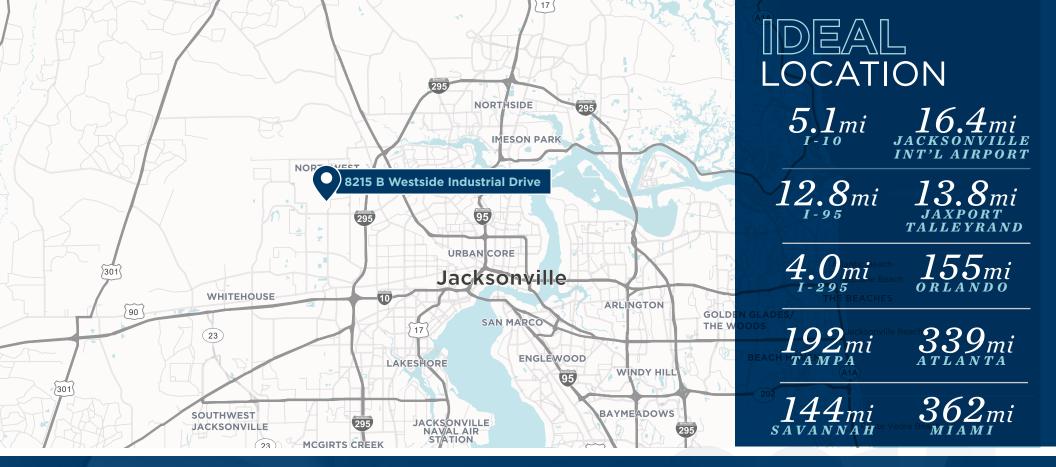

### PROPERTY HIGHLIGHTS

Introducing **8215B WESTSIDE INDUSTRIAL DRIVE**, now under construction is an expansion warehouse located in **WESTSIDE INDUSTRIAL PARK**. At **113,757 SF±** the space is divisible to 40,000 SF. It has **TRAILER PARKING** and **MULTIPLE POINTS** of ingress and egress. 8215 Westside Industrial Dr is **IDEALLY LOCATED** within Jacksonville's westside submarket close to rail, ports, highways and the airport.